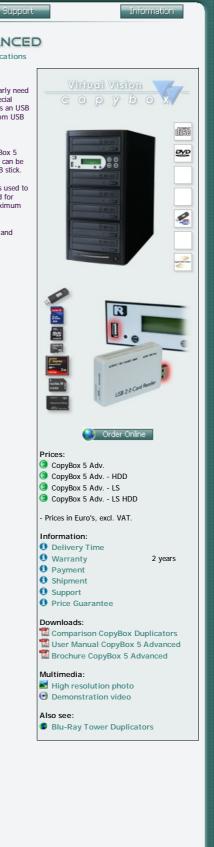

### INTRODUCTION

The CopyBox 5 "Advanced" is a stand-alone DVD duplicator, suitable for users who regularly need to duplicate recordable CD's or DVD's. The CopyBox Advanced duplicator offers some special features. The unit has one CD/DVD reader and five CD/DVD writers; the unit also includes an USB data port on the front of the controller. This USB port allows data to be copied directly from USB stick (or any memory card using an adapter) to CD or DVD.

Order

Other features of the CopyBox Advanced are the possibility to use the duplicator as a LightScribe printer. When fitted with optional LightScribe™ CD/DVD writers, the CopyBox 5 duplicator can print five LightScribe CD's or DVD's simultaneously. A LightScribe print file can be created using the included labeler software and transferred to the CopyBox on disc or USB stick. e can be

An internal hard drive can also be fitted as an optional extra. The internal hard drive is used to store CD/DVD images. Once copied to the hard drive, master discs are no longer required for duplication. The main advantage when duplicating from the internal hard drive is the maximum stability and reliability; read errors are eliminated

Operating the CopyBox 5 is quite simple; all functions are selected using the LCD display and control buttons on the front of the unit. This makes the CopyBox suitable for all users.