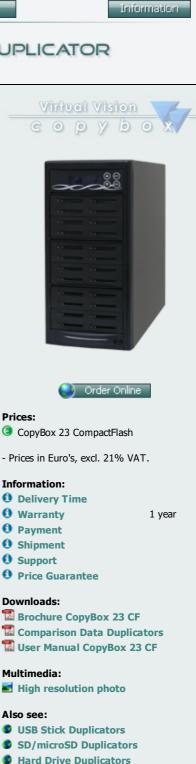

## COPYBOX 23 COMPACTFLASH DUPLICATOR

Introduction - Features - Specifications

## INTRODUCTION

The CopyBox 23 CompactFlash duplicator is suitable for users who regularly need to duplicate CF memory cards. The system operates completely stand-alone, without software or PC connection. The CopyBox 23 CF can simultaneously duplicate 23 CompactFlash cards from one "master" card. Just insert the master CF memory card into the master data port, insert empty CF cards in the target data ports and press the button to start duplicating!